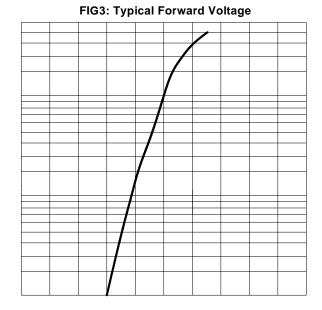

### **Characteristics**

**Number of Cycles** 

Instantaneous Forward Voltage(V)

Instantaneous Reverse Current (uA)

Percent of Rated Peak Reverse Voltage (%)