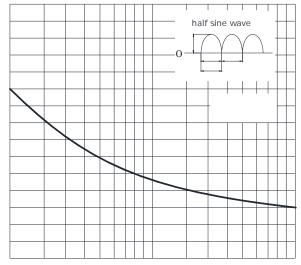

Peak Forward Surge Current(A)

### **Characteristics**

**Number of Cycles** 

Instantaneous Forward Voltage(V)

Instantaneous Reverse Current (uA)

Percent of Rated Peak Reverse Voltage (%)