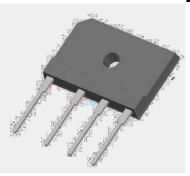

# **Low VF Bridge Rectifiers**

**Features** 

**Typical Applications** 

Mechanical Data Package

**Terminals** 

Polarity:

**Maximum Ratings** 

### **Outline Dimensions**

| 6KBJ |  |  |  |  |  |
|------|--|--|--|--|--|
|      |  |  |  |  |  |
|      |  |  |  |  |  |
|      |  |  |  |  |  |
|      |  |  |  |  |  |
|      |  |  |  |  |  |
|      |  |  |  |  |  |
|      |  |  |  |  |  |
|      |  |  |  |  |  |
|      |  |  |  |  |  |
|      |  |  |  |  |  |
|      |  |  |  |  |  |
|      |  |  |  |  |  |
|      |  |  |  |  |  |
|      |  |  |  |  |  |
|      |  |  |  |  |  |
|      |  |  |  |  |  |
|      |  |  |  |  |  |