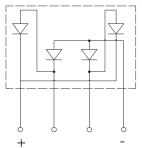

# **Low VF Bridge Rectifiers**

**Features** 

**Typical Applications** 

Mechanical Data Package

**Terminals** 

Polarity:

**Maximum Ratings** 